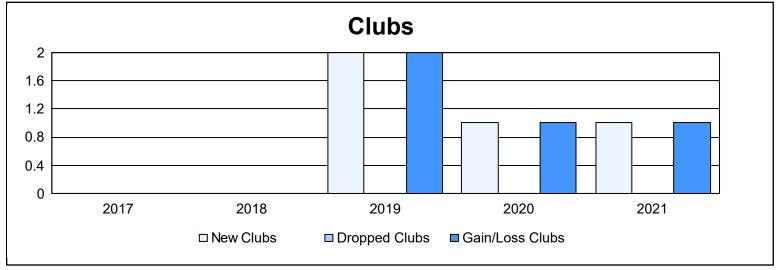

District 111WR As of June 2021 Cumulative

| Year      | New<br>Clubs | Dropped<br>Clubs | Gain/<br>Loss<br>Clubs | New<br>Members | Charter<br>Members | Reinstate<br>Members | Transfer<br>Members | Total<br>Member<br>Added | Total<br>Members<br>Dropped | Gain/<br>Loss<br>Members |
|-----------|--------------|------------------|------------------------|----------------|--------------------|----------------------|---------------------|--------------------------|-----------------------------|--------------------------|
| 2016-2017 | 0            | 0                | 0                      | 120            | 0                  | 0                    | 4                   | 124                      | 120                         | 4                        |
| 2017-2018 | 0            | 0                | 0                      | 111            | 0                  | 1                    | 0                   | 112                      | 112                         | 0                        |
| 2018-2019 | 2            | 0                | 2                      | 120            | 46                 | 1                    | 4                   | 171                      | 108                         | 63                       |
| 2019-2020 | 1            | 0                | 1                      | 93             | 31                 | 1                    | 3                   | 128                      | 134                         | -6                       |
| 2020-2021 | 1            | 0                | 1                      | 85             | 20                 | 2                    | 4                   | 111                      | 120                         | -9                       |
| Average   | 1            | 0                | 1                      | 106            | 19                 | 1                    | 3                   | 129                      | 119                         | 10                       |